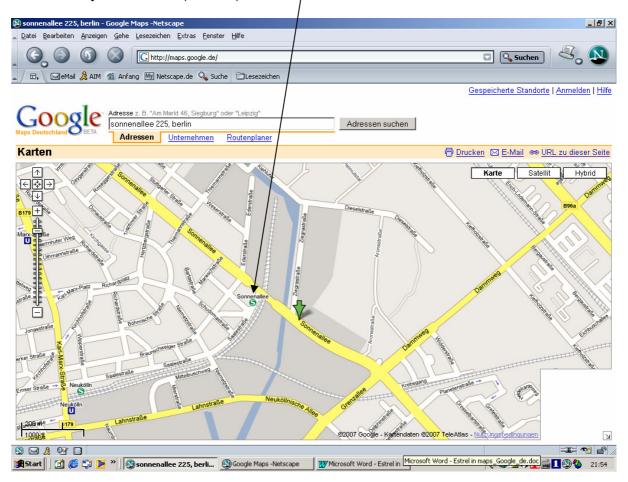

Using the "Hybrid" function you will see a photograph, showing embankment of railway and water of a canal which is nearby: