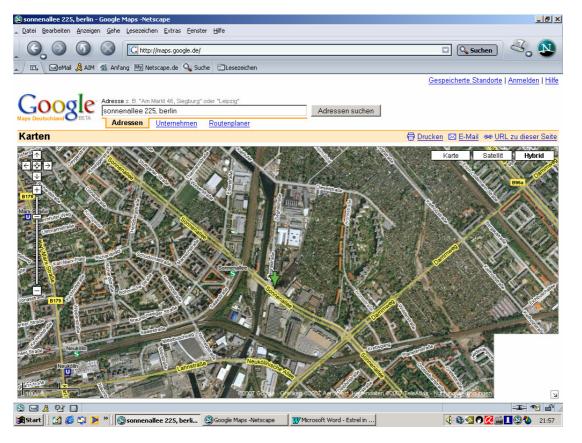

## Online map of Berlin – Best way to print your own map

- 1. Choose your internet browser and type: www.maps.google.de
- 2. Please type in the address line: sonnenallee 225, berlin

The green arrow shows the position of the hotel in the south-east of the city of Berlin.