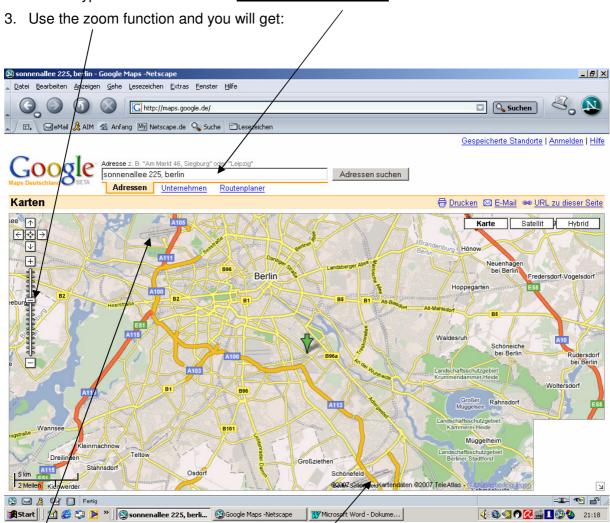

## Online map of Berlin – Best way to print your own map

- 1. Choose your internet browser and type: www.maps.google.de
- 2. Please type in the address line: sonnenallee 225, berlin

The green arrow shows the position of the hotel in the south-east of the city of Berlin.